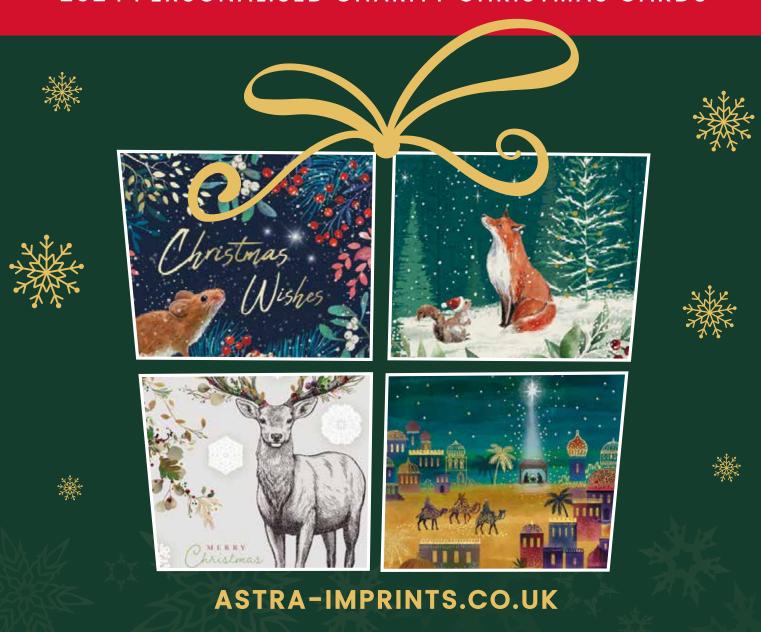

## 2024 PERSONALISED CHARITY CHRISTMAS CARDS

IN SUPPORT OF

Introducing our range of personalised Christmas cards for 2024. We have some brand-new designs along with plenty of firm favourites.

Sending a Personalised Christmas card lets you add your unique stamp to a festive greeting. It is also an excellent opportunity for businesses to strengthen relationships with clients and customers. Personalised Christmas cards can include your company logo, colour scheme, and signatures which help create a lasting impression, making your business stand out from competitors.