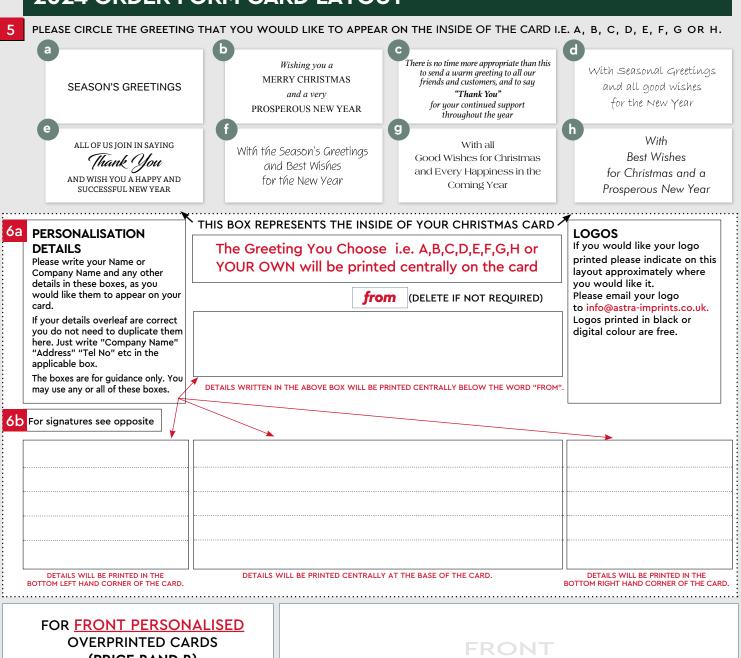

## 2024 ORDER FORM CARD LAYOUT

(PRICE BAND B)

Please write in this box the details required for the front of the card, either COMPANY NAME and/or MESSAGE.

Please specify required fonts if different from illustrated in brochure.