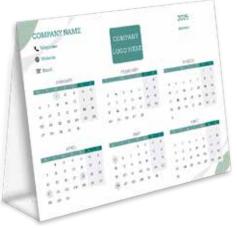

#### **CALENDAR CARDS**

A Personalised Calendar Card is a great way of keeping your name in front of your customers all year round. Not only is it an attractive Christmas card, but it is also an effective advertising tool. Choose from any of the landscape card designs in the brochure where you see the calendar symbol next to the card name. The image will then be used on the Calendar front and back with the 2025 Calendar dates printed on the reverse.

#### **Inside Calendar Dates**

Choose whether you would like STYLE A, STYLE B or STYLE C inside dates. All styles include Company Name, Contact details and logo.

STYLE (A)

STYLE B

STYLE (C)