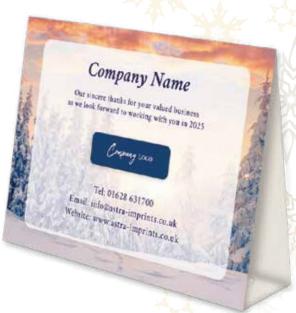

#### **CALENDAR CARDS**

A Personalised Calendar Card is a great way of keeping your name in front of your customers all year round. Not only is it an attractive Christmas card, but it is also an effective advertising tool. Choose from any of the landscape card designs in the brochure where you see the calendar symbol next to the card name. The image will then be used on the Calendar front and back with the 2025 Calendar dates printed on the reverse.

#### Calendar Reverse

Add your own greeting or choose from a style listed on page 31. Names or signatures and company logo can be added to the reverse.