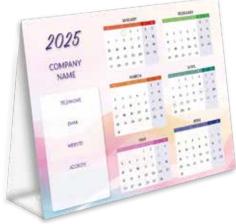

#### **CALENDAR CARDS**

A Personalised Calendar Card is a great way of keeping your name in front of your customers all year round. Not only is it an attractive Christmas card, but it is also an effective advertising tool. Choose from any of the landscape card designs in the brochure where you see the calendar symbol next to the card name. The image will then be used on the Calendar front and back with the 2025 Calendar dates printed on the reverse.

#### **Inside Calendar Dates**

Choose whether you would like STYLE A, STYLE B or STYLE C inside dates. All styles include Company Name, Contact details and logo.

STYLE (A)

STYLE B

STYLE (C)