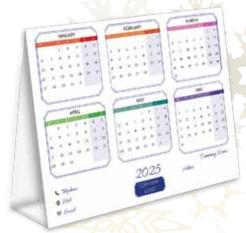

#### **CALENDAR CARDS**

A Personalised Calendar Card is a great way of keeping your name in front of your customers all year round. Not only is it an attractive Christmas card, but it is also an effective advertising tool. Choose from any of the landscape card designs in the brochure where you see the calendar symbol next to the card name. The image will then be used on the Calendar front and back with the 2025 Calendar dates printed on the reverse.

#### **Inside Calendar Dates**

Choose whether you would like STYLE A, STYLE B or STYLE C inside dates. All styles include Company Name, Contact details and logo.

STYLE (A)

STYLE B

STYLE (C)